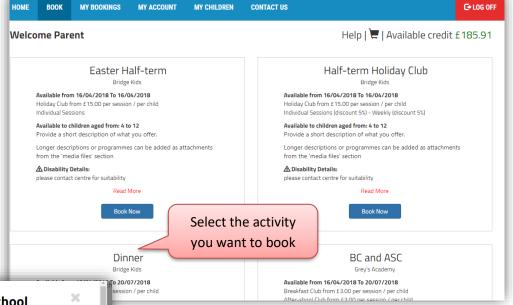

### **STEP 3: Book an activity**

Once you have completed the above steps you can book activities online. The system automatically checks your child's age group and you will only be offered activities available for the child(ren) selected and at the centre you are registered with.

Available activities are listed on the page along with information, pictures some and documents downloaded to be (when available).

| ession 7 per child Breaktast Llub from £3.00 per session 7 per chil<br>Control Early risers - from 7:30am - £4.00<br>08:00 - 09:00 - £4.00<br>No thanks<br>After-shool Club Select the period<br>you want to book | To book an activity, click 'Book<br>Now', select the child(ren) you want<br>to book.<br>Select the date range, or pick days<br>(if available), select the days of the<br>week and sessions. |
|-------------------------------------------------------------------------------------------------------------------------------------------------------------------------------------------------------------------|---------------------------------------------------------------------------------------------------------------------------------------------------------------------------------------------|
| Ad-hoc days?<br>Set days every week<br>Your booking will occur on the set days, every week between the selected date<br>Between<br>From<br>Monday, 16 Apr 2018<br>To                                              |                                                                                                                                                                                             |
| Monday, 16 Apr 2018<br>On<br>Monday Tuesday Wednesday Thursday availability'<br>Add more dates OR Check availability                                                                                              | When booking a date range the days<br>and sessions will be repeated<br>throughout the period selected.                                                                                      |