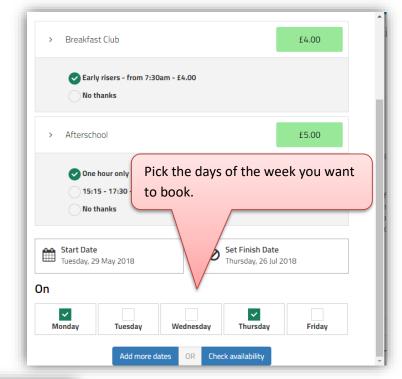

Available activities are listed on the page along with information, pictures some and documents downloaded to be (when available).

| ession 7 per child Breaktast Llub from £3.00 per session 7 per chil<br>Control Early risers - from 7:30am - £4.00<br>08:00 - 09:00 - £4.00<br>No thanks<br>After-shool Club Select the period<br>you want to book | To book an activity, click 'Book<br>Now', select the child(ren) you want<br>to book.<br>Select the date range, or pick days<br>(if available), select the days of the<br>week and sessions. |
|-------------------------------------------------------------------------------------------------------------------------------------------------------------------------------------------------------------------|---------------------------------------------------------------------------------------------------------------------------------------------------------------------------------------------|
| Ad-hoc days?<br>Set days every week<br>Your booking will occur on the set days, every week between the selected date<br>Between<br>From<br>Monday, 16 Apr 2018<br>To                                              |                                                                                                                                                                                             |
| Monday, 16 Apr 2018<br>On<br>Monday Tuesday Wednesday Thursday availability'<br>Add more dates OR Check availability                                                                                              | When booking a date range the days<br>and sessions will be repeated<br>throughout the period selected.                                                                                      |

Then click check availability.

**Note 1**: Activities can be set up with different booking modes. These will impact the way you can book activities.

On a <u>daily basis</u> (as described above), you select the start and end date of the period, the week days and sessions are repeated throughout the period chosen. It is possible to remove some random dates the 'availability page', for example, if the grand-parents are going to be around on a particular week you can remove the days for that period.

On <u>ad-hoc basis</u>, this is suitable if you book different weekdays every week. You can pick different week days and sessions i.e.: your selection is different each week:

**magic**booking automate bookings, payments and communication www.magicbooking.co.uk | info@magicbooking.co.uk

On a <u>repeating pattern</u> basis, same as daily booking, but you cannot choose the start or end-date of the period. The same days and sessions are repeated throughout the whole period the activity runs for.

For <u>whole period</u> bookings, you cannot choose the days, all available days in the period will be booked.

**Note 2:** When the activity is bookable on a daily basis, you can amend the days selected on the following screen (availability page), e.g.: if you are booking your child for the after-school club every day of the week for 3 months but you need to remove a few days in the period, you will be able to remove these individually.

After clicking "Check Availability" the system returns the list of dates available. Dates can be removed individually if you don't need them\*. In case of weekly bookings, a whole week can be removed. The cost of the booking is automatically updated.