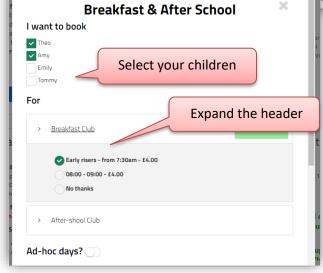

Available activities are listed on the page along with information, pictures some and documents downloaded to be (when available).

| ession 7 per child Breaktast Llub from £3.00 per session 7 per chil<br>Control Early risers - from 7:30am - £4.00<br>08:00 - 09:00 - £4.00<br>No thanks<br>After-shool Club Select the period<br>you want to book | To book an activity, click 'Book<br>Now', select the child(ren) you want<br>to book.<br>Select the date range, or pick days<br>(if available), select the days of the<br>week and sessions. |
|-------------------------------------------------------------------------------------------------------------------------------------------------------------------------------------------------------------------|---------------------------------------------------------------------------------------------------------------------------------------------------------------------------------------------|
| Ad-hoc days?<br>Set days every week<br>Your booking will occur on the set days, every week between the selected date<br>Between<br>From<br>Monday, 16 Apr 2018<br>To                                              |                                                                                                                                                                                             |
| Monday, 16 Apr 2018<br>On<br>Monday Tuesday Wednesday Thursday availability'<br>Add more dates OR Check availability                                                                                              | When booking a date range the days<br>and sessions will be repeated<br>throughout the period selected.                                                                                      |