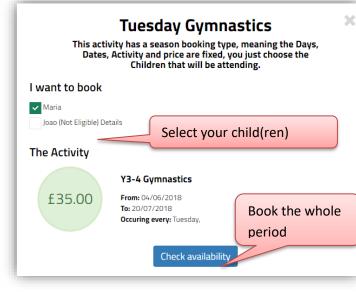

For <u>whole period</u> bookings, you cannot choose the days, all available days in the period will be booked.

**Note 2:** When the activity is bookable on a daily basis, you can amend the days selected on the following screen (availability page), e.g.: if you are booking your child for the after-school club every day of the week for 3 months but you need to remove a few days in the period, you will be able to remove these individually.

After clicking "Check Availability" the system returns the list of dates available. Dates can be removed individually if you don't need them\*. In case of weekly bookings, a whole week can be removed. The cost of the booking is automatically updated.