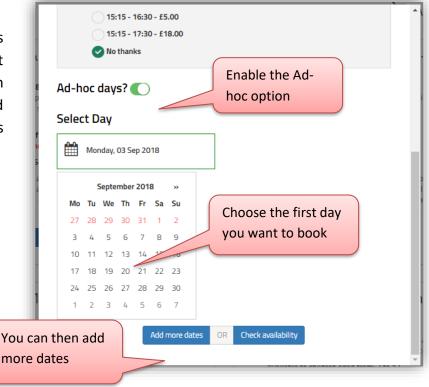

Available activities are listed on the page along with information, pictures some and documents downloaded to be (when available).

| ession 7 per child Breaktast Llub from £3.00 per session 7 per chil<br>Control Early risers - from 7:30am - £4.00<br>08:00 - 09:00 - £4.00<br>No thanks<br>After-shool Club Select the period<br>you want to book | To book an activity, click 'Book<br>Now', select the child(ren) you want<br>to book.<br>Select the date range, or pick days<br>(if available), select the days of the<br>week and sessions. |
|-------------------------------------------------------------------------------------------------------------------------------------------------------------------------------------------------------------------|---------------------------------------------------------------------------------------------------------------------------------------------------------------------------------------------|
| Ad-hoc days?<br>Set days every week<br>Your booking will occur on the set days, every week between the selected date<br>Between<br>From<br>Monday, 16 Apr 2018<br>To                                              |                                                                                                                                                                                             |
| Monday, 16 Apr 2018<br>On<br>Monday Tuesday Wednesday Thursday availability'<br>Add more dates OR Check availability                                                                                              | When booking a date range the days<br>and sessions will be repeated<br>throughout the period selected.                                                                                      |

On <u>ad-hoc basis</u>, this is suitable if you book different weekdays every week. You can pick different week days and sessions i.e.: your selection is different each week:

**magic**booking automate bookings, payments and communication www.magicbooking.co.uk | info@magicbooking.co.uk