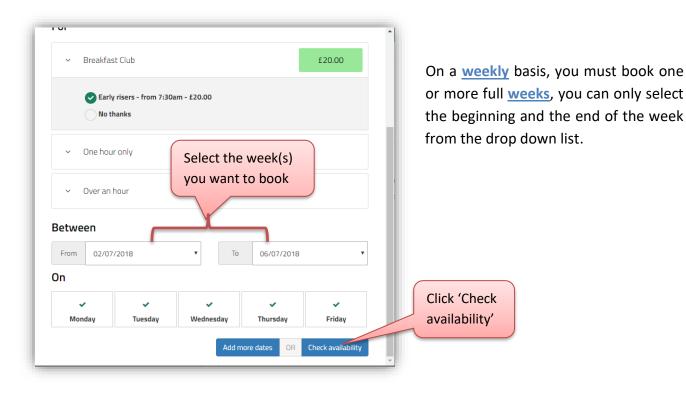

Then click check availability.

**Note 1**: Activities can be set up with different booking modes. These will impact the way you can book activities.

On a <u>daily basis</u> (as described above), you select the start and end date of the period, the week days and sessions are repeated throughout the period chosen. It is possible to remove some random dates the 'availability page', for example, if the grand-parents are going to be around on a particular week you can remove the days for that period.

On a <u>repeating pattern</u> basis, same as daily booking, but you cannot choose the start or end-date of the period. The same days and sessions are repeated throughout the whole period the activity runs for.

For <u>whole period</u> bookings, you cannot choose the days, all available days in the period will be booked.

**Note 2:** When the activity is bookable on a daily basis, you can amend the days selected on the following screen (availability page), e.g.: if you are booking your child for the after-school club every day of the week for 3 months but you need to remove a few days in the period, you will be able to remove these individually.